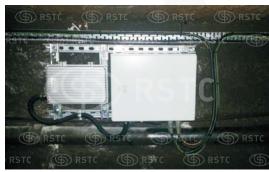

**

#### **General Parameters**

Product Dimensions 186mm×148mm×28.9mm
Package Dimensions 320mm×226mm×133mm

Weight Net Weight 0.65kg, Gross weight 1.65kg (stand included)

Operating Temperature  $-20^{\circ}\text{C} \sim +60^{\circ}\text{C}$ Storage Temperature  $-30^{\circ}\text{C} \sim +70^{\circ}\text{C}$ 

Humidity 20% ~ 95% (non-condensing)

Power Supply DC 5V/3A

#### **Performance Indexes**

Operating Frequency ISM band 2.4-2.48GHz

Frequency Stability ±20ppm

Output Power Max 18±1dBm

Output Flatness ±1.5dBm

Power Adjustment 16 levels adjustable, stepping 2dB

Sensitivity better than -90dBm

Reading Distance 0-80 under open environment

#### **External Interfaces**

Communication Interfaces RS-232, 10/100M Ethernet

Antenna Port Standard SMA

## **On Site Installation Diagram**







#### RuiSing Technology Company (Hong Kong) Limited

O HONGKONG Shun Luen Factory Building, No.86 To Kwa Wan

SHENZHEN 9/F, Xinjing Mansion, Xinqu Blvd, Longhua District