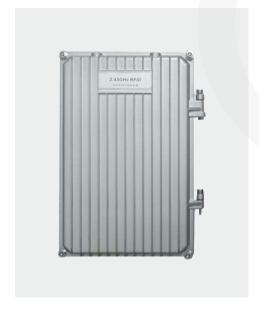

# RS-AR01

2.45 GHz Omni-Directional Active RFID Fixed Reader



# RS-AR01 2.45 GHz Omni-Directional Active RFID Fixed Reader





RS-AR01 2.45GHz omni-directional active RFID fixed reader operates in the 2.4-2.48GHz band, with high recognition, long-range, powerful, high reliability expandability, the reader can work under extreme indoor and outdoor environment for different applications.

# **Installation Diagram**

(Waterproof Housing)







# RS-AR01

### 2.45 GHz Omni-Directional Active RFID Fixed Reader

## **Function**

- Long and adjustable reading distance: 0-80m.
- Fast reading speed: can reach up to 200 tags/s.
- Interface: supports RS-232, 10/100M Ethernet.
- Support different work modes: active/passive working modes, command trigger, timing trigger and other modes to satisfy different integration requirements.
- Free development resources: will provide powerful API UI for development and integration.
- Remote maintenance: parameters configuration, program upgrade and log viewer.
- Data protection: data buffer storage and automatic upload.

## **Application**











## RS-AR01 2.45 GHz Omni-Directional Active RFID Fixed Reader

## **Specification**

#### **General Parameters**

Product Dimensions 186mm×148mm