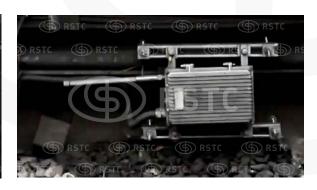

#### **General Parameters**

Product Dimensions 186mm×148mm×28.9mm
Package Dimensions 320mm×226mm×133mm

Weight Net Weight 0.65kg, Gross weight 1.65kg (stand included)

Operating Temperature  $-20^{\circ}\text{C} \sim +60^{\circ}\text{C}$ Storage Temperature  $-30^{\circ}\text{C} \sim +70^{\circ}\text{C}$ 

Humidity 20% ~ 95% (non-condensing)

Power Supply DC 5V/3A

#### **Performance Indexes**

Operating Frequency ISM band 2.4-2.48GHz

Frequency Stability ±20ppm

Output Power Max 18±1dBm

Output Flatness ±1.5dBm

Power Adjustment 16 levels adjustable, stepping 2dB

Sensitivity better than -90dBm

Reading Distance 0-80 under open environment

#### **External Interfaces**

Communication Interfaces RS-232, 10/100M Ethernet

Antenna Port Standard SMA

## **On Site Installation Diagram**







#### RuiSing Technology Company (Hong Kong) Limited

O HONGKONG Shun Luen Factory Building, No.86 To Kwa Wan

SHENZHEN 9/F, Xinjing Mansion, Xinqu Blvd, Longhua District